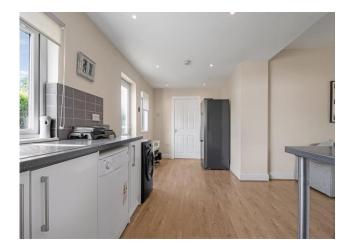

#### **Kitchen/Diner** 21' 8" x 8' 3" (6.60m x 2.51m)

Contemporary high gloss fitted kitchen with a wide range of base and wall mounted units and complementing dark grey splash back tiles to walls. Ample space for a table and chairs for enjoying family meals. Large storage cupboard. Open plan to the bright and airy lounge. Laminate flooring and ceiling spotlights.