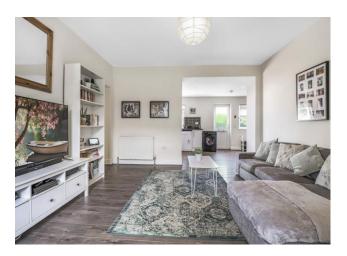

#### **Kitchen/Diner** 21' 8" x 8' 3" (6.60m x 2.51m)

Contemporary high gloss fitted kitchen with a wide range of base and wall mounted units and complementing dark grey splash back tiles to walls. Ample space for a table and chairs for enjoying family meals. Large storage cupboard. Open plan to the bright and airy lounge. Laminate flooring and ceiling spotlights.

#### **Lounge** 15' 8" x 13' 9" (4.77m x 4.19m)

Elegant lounge with an abundance of natural light from the window overlooking the rear garden. Decorated in neutral tones - a very relaxing room to enjoy a quiet evening. Laminate flooring.