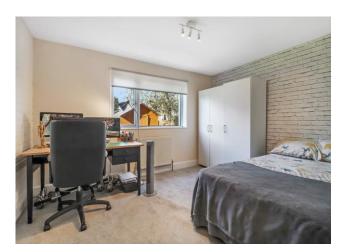

#### **Bedroom 3** 13' 0" x 9' 8" (3.96m x 2.94m)

Front facing double bedroom with space for free standing bedroom furniture. Fitted carpet.