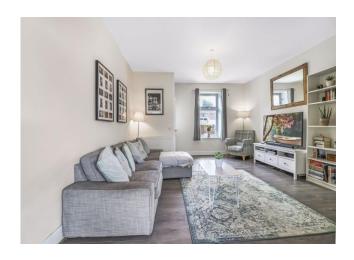

#### **Lounge** 15' 8" x 13' 9" (4.77m x 4.19m)

Elegant lounge with an abundance of natural light from the window overlooking the rear garden. Decorated in neutral tones - a very relaxing room to enjoy a quiet evening. Laminate flooring.