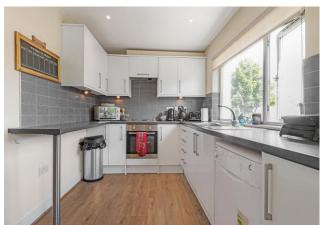

#### **Kitchen/Diner** 21' 8" x 8' 3" (6.60m x 2.51m)

Contemporary high gloss fitted kitchen with a wide range of base and wall mounted units and complementing dark grey splash back tiles to walls. Ample space for a table and chairs for enjoying family meals. Large storage cupboard. Open plan to the bright and airy lounge. Laminate flooring and ceiling spotlights.