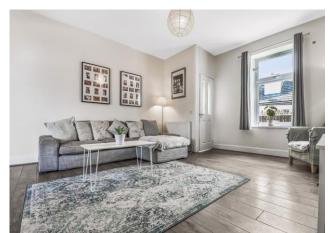

#### **Lounge** 15' 8" x 13' 9" (4.77m x 4.19m)

Elegant lounge with an abundance of natural light from the window overlooking the rear garden. Decorated in neutral tones - a very relaxing room to enjoy a quiet evening. Laminate flooring.