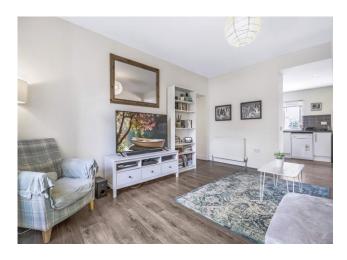

#### **Kitchen/Diner** 21' 8" x 8' 3" (6.60m x 2.51m)

Contemporary high gloss fitted kitchen with a wide range of base and wall mounted units and complementing dark grey splash back tiles to walls. Ample space for a table and chairs for enjoying family meals. Large storage cupboard. Open plan to the bright and airy lounge. Laminate flooring and ceiling spotlights.

#### **Lounge** 15' 8" x 13' 9" (4.77m x 4.19m)

Elegant lounge with an abundance of natural light from the window overlooking the rear garden. Decorated in neutral tones - a very relaxing room to enjoy a quiet evening. Laminate flooring.