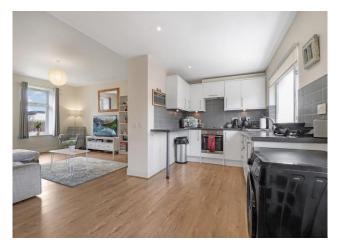

#### **Kitchen/Diner** 21' 8" x 8' 3" (6.60m x 2.51m)

Contemporary high gloss fitted kitchen with a wide range of base and wall mounted units and complementing dark grey splash back tiles to walls. Ample space for a table and chairs for enjoying family meals. Large storage cupboard. Open plan to the bright and airy lounge. Laminate flooring and ceiling spotlights.

#### **Lounge** 15' 8" x 13' 9" (4.77m x 4.19m)

Elegant lounge with an abundance of natural light from the window overlooking the rear garden. Decorated in neutral tones - a very relaxing room to enjoy a quiet evening. Laminate flooring.