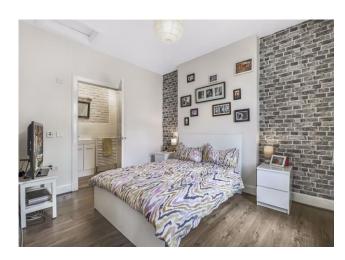

#### **Bedroom 1**

The spacious master bedroom is decorated in neutral tones with a feature wall, enjoys an en suite shower room plus ample space for free standing bedroom furniture. Laminate flooring. Window to rear.