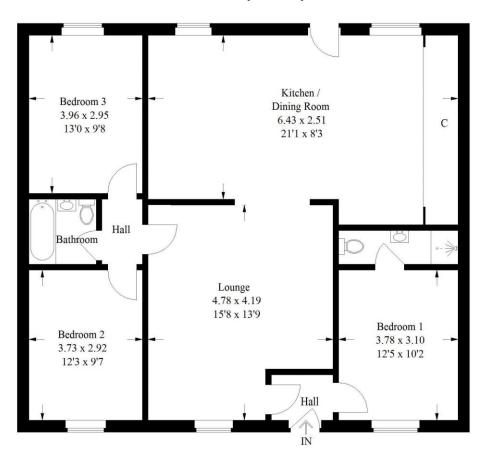

#### 21 Roman Camp Cottages, Broxburn

Approximate Gross Internal Area 109.1 sq m / 1174 sq ft