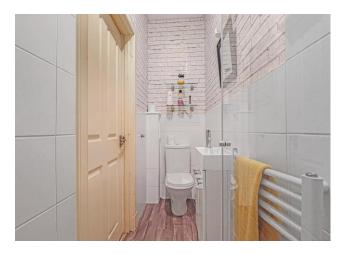

#### **En Suite Shower Room** 10' 1" x 2' 9" (3.07m x 0.84m)

The property has the added luxury of an en suite shower room with white w.c, wash hand basin and shower cubicle.

#### **Family Bathroom** 8' 4" x 5' 9" (2.54m x 1.75m)

The family bathroom completes the accommodation. Comprising of white w.c , sink and bath with shower incorporated above. Crisp white tiling to walls and a co-ordinating dark vinyl floor.